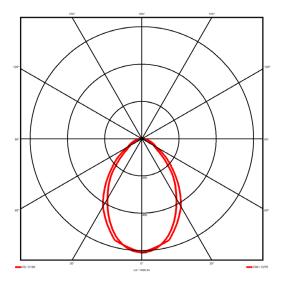

## **Lighting performance**

2119 lm Output lumens: 109 lm/W Efficacy: Rated power: 19.5 W Control gear: DALI Dimming range: 1-100% DC Suitable: Yes Colour temperature: 4000KK < 3 MacAdams CRI: 85

Radiation pattern: Symmetrical Beam angle: Wide
Unified glare rating (U.G.R): 19