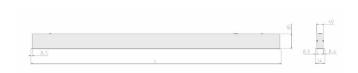

## **Physical details**

Finish: Black
Length: 1137 mm
Width: 54 mm
Height: 85 mm
IP Rating: IP20