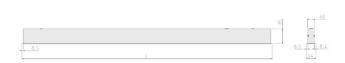

### **Specification text**

Recessed luminaire from the iline 4 family. Symmetrical, Wide lighting distribution, UGR 19. Light output of 2119lm with an efficacy of 109lm/W. Light source colour temperature 4000KK and CRI 85. Complete with DALI control gear and self test 3hr emergency. Nominal dimensions L1137 x W54 x H85mm. Finished in Black.

#### **Physical details**

| Finish:    |  |  |
|------------|--|--|
| Length:    |  |  |
| Width:     |  |  |
| Height:    |  |  |
| IP Rating: |  |  |
|            |  |  |

## Black 1137 mm 54 mm 85 mm IP20