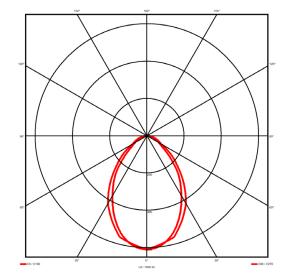

### **Specification text**

Recessed luminaire from the iline 4 family. Symmetrical, Wide lighting distribution, UGR 19. Light output of 2119lm with an efficacy of 109lm/W. Light source colour temperature 4000KK and CRI 85. Complete with DALI control gear and self test 3hr emergency. Nominal dimensions L1137 x W54 x H85mm. Finished in Black.

> 2119 lm 109 lm/W 19.5 W DALI 1-100% Yes 4000K K < 3 85

Symmetrical Wide 19

### Lighting performance

| Output lumens:                |
|-------------------------------|
| Efficacy:                     |
| Rated power:                  |
| Control gear:                 |
| Dimming range:                |
| DC Suitable:                  |
| Colour temperature:           |
| MacAdams                      |
| CRI:                          |
| Radiation pattern:            |
| Beam angle:                   |
| Unified glare rating (U.G.R): |