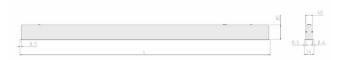

#### **Physical details**

| Finish:    |  |  |
|------------|--|--|
| Length:    |  |  |
| Width:     |  |  |
| Height:    |  |  |
| IP Rating: |  |  |
|            |  |  |

#### **Specification text**

Recessed luminaire from the iline 4 family. Symmetrical, Wide lighting distribution, UGR 19. Light output of 2119lm with an efficacy of 109lm/W. Light source colour temperature 4000KK and CRI 85. Complete with DALI control gear. Nominal dimensions L1137 x W54 x H85mm. Finished in Grey.