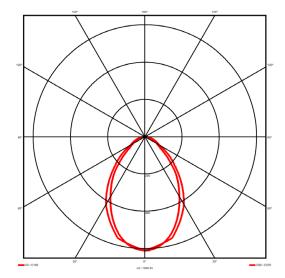

### Lighting performance

| Output lumens:                |
|-------------------------------|
| Efficacy:                     |
| Rated power:                  |
| Control gear:                 |
| Dimming range:                |
| DC Suitable:                  |
| Colour temperature:           |
| MacAdams                      |
| CRI:                          |
| Radiation pattern:            |
| Beam angle:                   |
| Unified glare rating (U.G.R): |

> 2119 lm 109 lm/W 19.5 W DALI 1-100% Yes 4000K K < 3 85

Symmetrical Wide 19

#### **Specification text**

Recessed luminaire from the iline 4 family. Symmetrical, Wide lighting distribution, UGR 19. Light output of 2119lm with an efficacy of 109lm/W. Light source colour temperature 4000KK and CRI 85. Complete with DALI control gear. Nominal dimensions L1137 x W54 x H85mm. Finished in Grey.