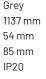

#### **Physical details**

| Finish:    |  |  |
|------------|--|--|
| Length:    |  |  |
| Width:     |  |  |
| Height:    |  |  |
| IP Rating: |  |  |
|            |  |  |

#### **Specification text**

Recessed luminaire from the iline 4 family. Symmetrical, Wide lighting distribution, UGR 19. Light output of 2119lm with an efficacy of 109lm/W. Light source colour temperature 4000KK and CRI 85. Complete with DALI control gear. Nominal dimensions L1137 x W54 x H85mm. Finished in Grey.