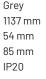

#### **Physical details**

| Finish:    |  |
|------------|--|
| Length:    |  |
| Width:     |  |
| Height:    |  |
| IP Rating: |  |
|            |  |

Symmetrical Wide 19

### **Specification text**

Recessed luminaire from the iline 4 family. Symmetrical, Wide lighting distribution, UGR 19. Light output of 2119lm with an efficacy of 109lm/W. Light source colour temperature 4000KK and CRI 85. Complete with DALI control gear and manual test 3hr emergency. Nominal dimensions L1137  $x\,W54\,x$ H85mm. Finished in Grey.