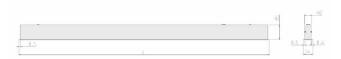

#### **Physical details**

| Finish:    |  |
|------------|--|
| Length:    |  |
| Width:     |  |
| Height:    |  |
| IP Rating: |  |
|            |  |

Symmetrical Wide 19

### **Specification text**

Recessed luminaire from the iline 4 family. Symmetrical, Wide lighting distribution, UGR 19. Light output of 2119lm with an efficacy of 109lm/W. Light source colour temperature 4000KK and CRI 85. Complete with DALI control gear and manual test 3hr emergency. Nominal dimensions L1137  $x\,W54\,x$ H85mm. Finished in Grey.