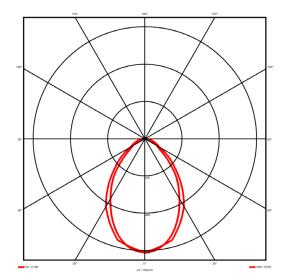

## Lighting performance

| Output lumens:                |
|-------------------------------|
| Efficacy:                     |
| Rated power:                  |
| Control gear:                 |
| Dimming range:                |
| DC Suitable:                  |
| Colour temperature:           |
| MacAdams                      |
| CRI:                          |
| Radiation pattern:            |
| Beam angle:                   |
| Unified glare rating (U.G.R): |

#### **Physical details**

| Finish:    |  |
|------------|--|
| Length:    |  |
| Width:     |  |
| Height:    |  |
| IP Rating: |  |
|            |  |

Symmetrical Wide 19