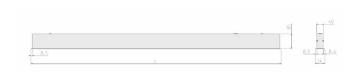

## **Physical details**

 Finish:
 Grey

 Length:
 1137 mm

 Width:
 54 mm

 Height:
 85 mm

 IP Rating:
 IP20