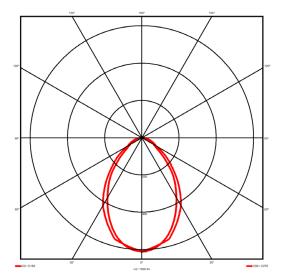

## **Lighting performance**

2119 lm Output lumens: 109 lm/W Efficacy: Rated power: 19.5 W Control gear: DALI Dimming range: 1-100% DC Suitable: Yes Colour temperature: 4000KK < 3 MacAdams CRI: 85

Radiation pattern: Symmetrical Beam angle: Wide
Unified glare rating (U.G.R): 19