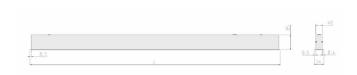

## Physical details

 Finish:
 Grey

 Length:
 1137 mm

 Width:
 54 mm

 Height:
 85 mm

 IP Rating:
 IP20