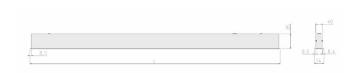

## **Specification text**

Recessed luminaire from the iline 4 family. Symmetrical, Wide lighting distribution, UGR 22. Light output of 2384lm with an efficacy of 122lm/W. Light source colour temperature 3000KK and CRI 85. Complete with DALI control gear. Nominal dimensions L1137 x W54 x H85mm. Finished in White.

## Physical details

Finish: White
Length: 1137 mm
Width: 54 mm
Height: 85 mm
IP Rating: IP20