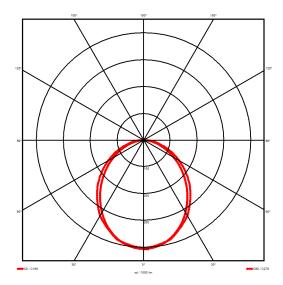

## **Lighting performance**

2384 lm Output lumens: 122 lm/W Efficacy: Rated power: 19.5 W Control gear: DALI Dimming range: 1-100% DC Suitable: Yes Colour temperature: 3000KK < 3 MacAdams CRI: 85

Radiation pattern: Symmetrical Beam angle: Wide Unified glare rating (U.G.R): 22