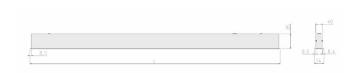

## **Specification text**

Recessed luminaire from the iline 4 family. Symmetrical, Wide lighting distribution, UGR 22. Light output of 2384lm with an efficacy of 122lm/W. Light source colour temperature 3000KK and CRI 85. Complete with DALI control gear and manual test 3hr emergency. Nominal dimensions L1137 x W54 x H85mm. Finished in White.

## **Physical details**

Finish: White
Length: 1137 mm
Width: 54 mm
Height: 85 mm
IP Rating: IP20