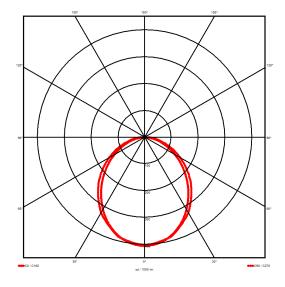

## Lighting performance

2384 lm Output lumens: 122 lm/W Efficacy: Rated power: 19.5 W Control gear: DALI Dimming range: 1-100% DC Suitable: Yes Colour temperature: 3000KK < 3 MacAdams CRI: 85

Radiation pattern: Symmetrical Beam angle: Wide Unified glare rating (U.G.R): 22