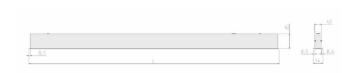

## **Physical details**

Finish: White
Length: 1137 mm
Width: 54 mm
Height: 85 mm
IP Rating: IP20