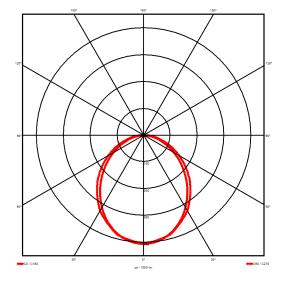

## Lighting performance

2384 lm Output lumens: 122 lm/W Efficacy: Rated power: 19.5 W Control gear: DALI Dimming range: 1-100% DC Suitable: Yes Colour temperature: 3000KK < 3 MacAdams CRI: 85

Radiation pattern: Symmetrical Beam angle: Wide Unified glare rating (U.G.R): 22