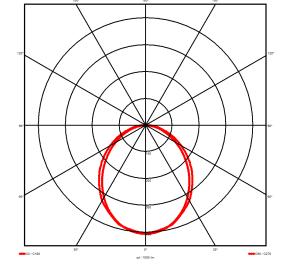

### **Specification text**

Recessed luminaire from the iline 4 family. Symmetrical, Wide lighting distribution, UGR 22. Light output of 2384lm with an efficacy of 122lm/W. Light source colour temperature 3000KK and CRI 85. Complete with DALI control gear and manual test 3hr emergency. Nominal dimensions L1137  $x\,W54\,x$ H85mm. Finished in Black.

> 2384 lm 122 lm/W 19.5 W DALI 1-100% Yes 3000K K < 3 85

Symmetrical Wide 22

## Lighting performance

| Output lumens:                |
|-------------------------------|
| Efficacy:                     |
| Rated power:                  |
| Control gear:                 |
| Dimming range:                |
| DC Suitable:                  |
| Colour temperature:           |
| MacAdams                      |
| CRI:                          |
| Radiation pattern:            |
| Beam angle:                   |
| Unified glare rating (U.G.R): |