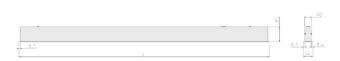

### **Specification text**

Recessed luminaire from the iline 4 family. Symmetrical, Wide lighting distribution, UGR 22. Light output of 2384lm with an efficacy of 122lm/W. Light source colour temperature 3000KK and CRI 85. Complete with DALI control gear and manual test 3hr emergency. Nominal dimensions L1137  $x\,W54\,x$ H85mm. Finished in Black.

#### **Physical details**

| Finish:    |  |  |
|------------|--|--|
| Length:    |  |  |
| Width:     |  |  |
| Height:    |  |  |
| IP Rating: |  |  |
|            |  |  |

RIDI

The details provided in this data sheet were prepared with due care but are still subject to error. We retain the right to make formal, technical and pricing changes. © 21/03/25 RIDI Lighting Ltd, Units 8 & 9 The Marshgate Centre, Harlow Business Park, Parkway, Harlow, Essex, CM19 5QP.