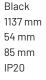

### **Specification text**

Recessed luminaire from the iline 4 family. Symmetrical, Wide lighting distribution, UGR 22. Light output of 2384Im with an efficacy of 122Im/W. Light source colour temperature 3000KK and CRI 85. Complete with DALI control gear and DALI test 3hr emergency. Nominal dimensions L1137 x W54 x H85mm. Finished in Black.

#### **Physical details**

| Finish:    |  |  |
|------------|--|--|
| Length:    |  |  |
| Width:     |  |  |
| Height:    |  |  |
| IP Rating: |  |  |
|            |  |  |

RIDI

The details provided in this data sheet were prepared with due care but are still subject to error. We retain the right to make formal, technical and pricing changes. © 21/03/25 RIDI Lighting Ltd, Units 8 & 9 The Marshgate Centre, Harlow Business Park, Parkway, Harlow, Essex, CM19 5QP.