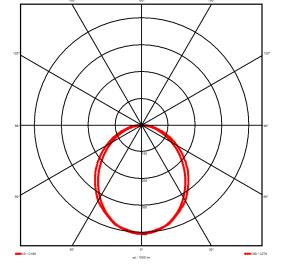

### **Specification text**

Recessed luminaire from the iline 4 family. Symmetrical, Wide lighting distribution, UGR 22. Light output of 2384Im with an efficacy of 122Im/W. Light source colour temperature 3000KK and CRI 85. Complete with DALI control gear and DALI test 3hr emergency. Nominal dimensions L1137 x W54 x H85mm. Finished in Black.

> 2384 lm 122 lm/W 19.5 W DALI 1-100% Yes 3000K K < 3 85

Symmetrical Wide 22

## Lighting performance

| Output lumens:                |
|-------------------------------|
| Efficacy:                     |
| Rated power:                  |
| Control gear:                 |
| Dimming range:                |
| DC Suitable:                  |
| Colour temperature:           |
| MacAdams                      |
| CRI:                          |
| Radiation pattern:            |
| Beam angle:                   |
| Unified glare rating (U.G.R): |