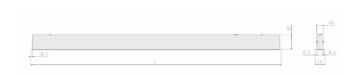

## **Specification text**

Recessed luminaire from the iline 4 family. Symmetrical, Wide lighting distribution, UGR 22. Light output of 2384lm with an efficacy of 122lm/W. Light source colour temperature 3000KK and CRI 85. Complete with DALI control gear. Nominal dimensions L1137 x W54 x H85mm. Finished in Grey.

## Physical details

 Finish:
 Grey

 Length:
 1137 mm

 Width:
 54 mm

 Height:
 85 mm

 IP Rating:
 IP20