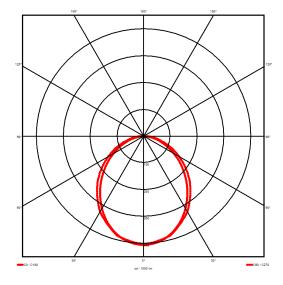

## **Lighting performance**

2384 lm Output lumens: 122 lm/W Efficacy: Rated power: 19.5 W Control gear: DALI Dimming range: 1-100% DC Suitable: Yes Colour temperature: 3000KK < 3 MacAdams CRI: 85

Radiation pattern: Symmetrical Beam angle: Wide
Unified glare rating (U.G.R): 22