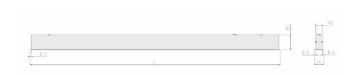

## **Specification text**

Recessed luminaire from the iline 4 family. Symmetrical, Wide lighting distribution, UGR 22. Light output of 2384lm with an efficacy of 122lm/W. Light source colour temperature 3000KK and CRI 85. Complete with DALI control gear and manual test 3hr emergency. Nominal dimensions L1137 x W54 x H85mm. Finished in Grey.

## **Physical details**

Finish: Grey
Length: 1137 mm
Width: 54 mm
Height: 85 mm
IP Rating: IP20