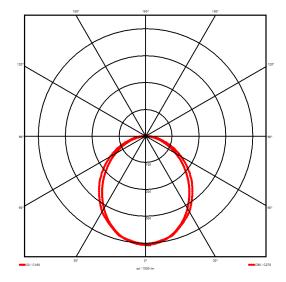

### **Specification text**

Recessed luminaire from the iline 4 family. Symmetrical, Wide lighting distribution, UGR 22. Light output of 2384Im with an efficacy of 122Im/W. Light source colour temperature 3000KK and CRI 85. Complete with DALI control gear and DALI test 3hr emergency. Nominal dimensions L1137 x W54 x H85mm. Finished in Grey.

> 2384 lm 122 lm/W 19.5 W DALI 1-100% Yes 3000K K < 3 85

Symmetrical Wide 22

## Lighting performance

| Output lumens:                |
|-------------------------------|
| Efficacy:                     |
| Rated power:                  |
| Control gear:                 |
| Dimming range:                |
| DC Suitable:                  |
| Colour temperature:           |
| MacAdams                      |
| CRI:                          |
| Radiation pattern:            |
| Beam angle:                   |
| Unified glare rating (U.G.R): |