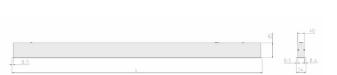

### **Specification text**

Recessed luminaire from the iline 4 family. Symmetrical, Wide lighting distribution, UGR 22. Light output of 2384Im with an efficacy of 122Im/W. Light source colour temperature 3000KK and CRI 85. Complete with DALI control gear and DALI test 3hr emergency. Nominal dimensions L1137 x W54 x H85mm. Finished in Grey.

#### **Physical details**

| Finish:    |  |  |
|------------|--|--|
| Length:    |  |  |
| Width:     |  |  |
| Height:    |  |  |
| IP Rating: |  |  |
|            |  |  |

Grey

1137 mm 54 mm 85 mm IP20