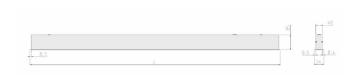

## **Specification text**

Recessed luminaire from the iline 4 family. Symmetrical, Wide lighting distribution, UGR 22. Light output of 2384lm with an efficacy of 122lm/W. Light source colour temperature 3000KK and CRI 85. Complete with DALI control gear and self test 3hr emergency. Nominal dimensions L1137 x W54 x H85mm. Finished in Grey.

## **Physical details**

 Finish:
 Grey

 Length:
 1137 mm

 Width:
 54 mm

 Height:
 85 mm

 IP Rating:
 IP20