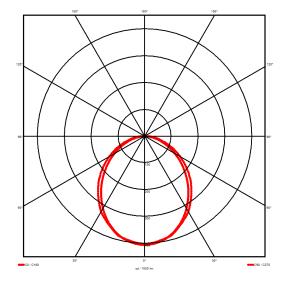

## **Lighting performance**

2384 lm Output lumens: 122 lm/W Efficacy: Rated power: 19.5 W Control gear: DALI Dimming range: 1-100% DC Suitable: Yes Colour temperature: 3000KK < 3 MacAdams CRI: 85

Radiation pattern: Symmetrical Beam angle: Wide Unified glare rating (U.G.R): 22