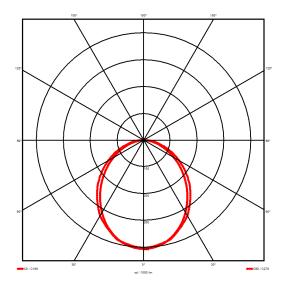

## Lighting performance

2458 lm Output lumens: 126 lm/W Efficacy: Rated power: 19.5 W Control gear: DALI Dimming range: 1-100% DC Suitable: Yes Colour temperature: 4000KK < 3 MacAdams CRI: 85

Radiation pattern: Symmetrical Beam angle: Wide Unified glare rating (U.G.R): 22