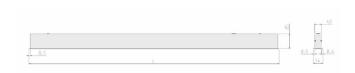

## **Specification text**

Recessed luminaire from the iline 4 family. Symmetrical, Wide lighting distribution, UGR 22. Light output of 2458lm with an efficacy of 126lm/W. Light source colour temperature 4000KK and CRI 85. Complete with DALI control gear. Nominal dimensions L1137 x W54 x H85mm. Finished in White.

## Physical details

Finish: White
Length: 1137 mm
Width: 54 mm
Height: 85 mm
IP Rating: IP20