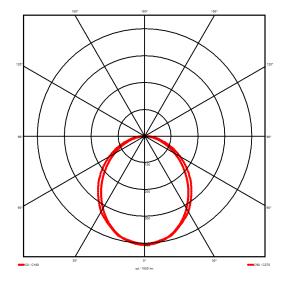

## Lighting performance

2458 lm Output lumens: 126 lm/W Efficacy: Rated power: 19.5 W Control gear: DALI Dimming range: 1-100% DC Suitable: Yes Colour temperature: 4000KK < 3 MacAdams CRI: 85

Radiation pattern: Symmetrical Beam angle: Wide Unified glare rating (U.G.R): 22