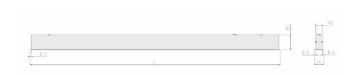

## **Specification text**

Recessed luminaire from the iline 4 family. Symmetrical, Wide lighting distribution, UGR 22. Light output of 2458lm with an efficacy of 126lm/W. Light source colour temperature 4000KK and CRI 85. Complete with DALI control gear. Nominal dimensions L1137 x W54 x H85mm. Finished in Black.

## Physical details

Finish: Black
Length: 1137 mm
Width: 54 mm
Height: 85 mm
IP Rating: IP20