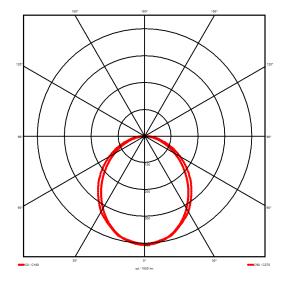

## **Lighting performance**

2458 lm Output lumens: 126 lm/W Efficacy: Rated power: 19.5 W Control gear: DALI Dimming range: 1-100% DC Suitable: Yes Colour temperature: 4000KK < 3 MacAdams CRI: 85

Radiation pattern: Symmetrical Beam angle: Wide Unified glare rating (U.G.R): 22