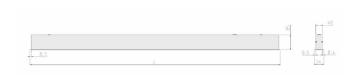

## **Specification text**

Recessed luminaire from the iline 4 family. Symmetrical, Wide lighting distribution, UGR 22. Light output of 2458lm with an efficacy of 126lm/W. Light source colour temperature 4000KK and CRI 85. Complete with DALI control gear and manual test 3hr emergency. Nominal dimensions L1137 x W54 x H85mm. Finished in Black.

## Physical details

Finish: Black
Length: 1137 mm
Width: 54 mm
Height: 85 mm
IP Rating: IP20