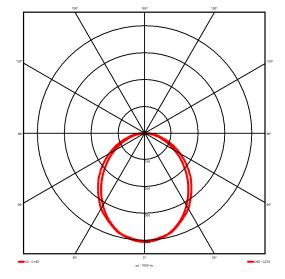

## **Lighting performance**

2458 lm Output lumens: 126 lm/W Efficacy: Rated power: 19.5 W Control gear: DALI Dimming range: 1-100% DC Suitable: Yes Colour temperature: 4000KK < 3 MacAdams CRI: 85

Radiation pattern: Symmetrical Beam angle: Wide Unified glare rating (U.G.R): 22