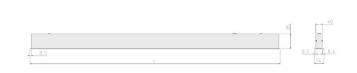

## **Specification text**

Recessed luminaire from the iline 4 family. Symmetrical, Wide lighting distribution, UGR 22. Light output of 2458lm with an efficacy of 126lm/W. Light source colour temperature 4000KK and CRI 85. Complete with DALI control gear and self test 3hr emergency. Nominal dimensions L1137 x W54 x H85mm. Finished in Black.

## Physical details

Finish: Black
Length: 1137 mm
Width: 54 mm
Height: 85 mm
IP Rating: IP20