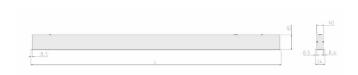

## **Specification text**

Recessed luminaire from the iline 4 family. Symmetrical, Wide lighting distribution, UGR 22. Light output of 2458lm with an efficacy of 126lm/W. Light source colour temperature 4000KK and CRI 85. Complete with DALI control gear. Nominal dimensions L1137 x W54 x H85mm. Finished in Grey.

## Physical details

 Finish:
 Grey

 Length:
 1137 mm

 Width:
 54 mm

 Height:
 85 mm

 IP Rating:
 IP20