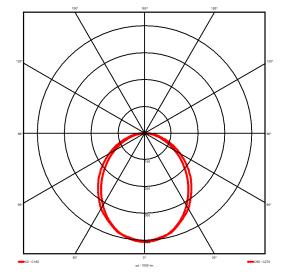

> 2458 lm 126 lm/W 19.5 W DALI 1-100% Yes 4000K K < 3 85

Symmetrical Wide 22

## Lighting performance

| Output lumens:                |
|-------------------------------|
| Efficacy:                     |
| Rated power:                  |
| Control gear:                 |
| Dimming range:                |
| DC Suitable:                  |
| Colour temperature:           |
| MacAdams                      |
| CRI:                          |
| Radiation pattern:            |
| Beam angle:                   |
| Unified glare rating (U.G.R): |