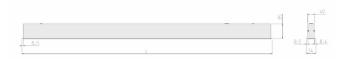

## **Specification text**

Recessed luminaire from the iline 4 family. Symmetrical, Wide lighting distribution, UGR 22. Light output of 2458lm with an efficacy of 126lm/W. Light source colour temperature 4000KK and CRI 85. Complete with DALI control gear and manual test 3hr emergency. Nominal dimensions L1137  $x\,W54\,x$ H85mm. Finished in Grey.

### **Physical details**

| Finish:    |  |  |
|------------|--|--|
| Length:    |  |  |
| Width:     |  |  |
| Height:    |  |  |
| IP Rating: |  |  |
|            |  |  |

Grey

1137 mm 54 mm 85 mm

lightworks