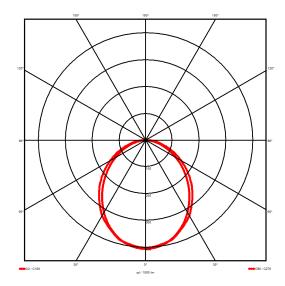

> 2458 lm 126 lm/W 19.5 W DALI 1-100% Yes 4000K K < 3 85

Symmetrical Wide 22

## Lighting performance

| Output lumens:                |
|-------------------------------|
| Efficacy:                     |
| Rated power:                  |
| Control gear:                 |
| Dimming range:                |
| DC Suitable:                  |
| Colour temperature:           |
| MacAdams                      |
| CRI:                          |
| Radiation pattern:            |
| Beam angle:                   |
| Unified glare rating (U.G.R): |