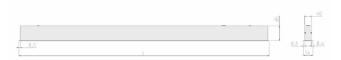

### **Specification text**

Recessed luminaire from the iline 4 family. Symmetrical, Wide lighting distribution, UGR 22. Light output of 2458Im with an efficacy of 126Im/W. Light source colour temperature 4000KK and CRI 85. Complete with DALI control gear and DALI test 3hr emergency. Nominal dimensions L1137 x W54 x H85mm. Finished in Grey.

#### **Physical details**

| Finish:    |  |  |
|------------|--|--|
| Length:    |  |  |
| Width:     |  |  |
| Height:    |  |  |
| IP Rating: |  |  |
|            |  |  |