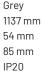

### **Specification text**

Recessed luminaire from the iline 4 family. Symmetrical, Wide lighting distribution, UGR 22. Light output of 2458Im with an efficacy of 126Im/W. Light source colour temperature 4000KK and CRI 85. Complete with DALI control gear and DALI test 3hr emergency. Nominal dimensions L1137 x W54 x H85mm. Finished in Grey.

#### **Physical details**

| Finish:    |  |  |
|------------|--|--|
| Length:    |  |  |
| Width:     |  |  |
| Height:    |  |  |
| IP Rating: |  |  |
|            |  |  |