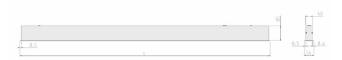

### **Specification text**

Recessed luminaire from the iline 4 family. Symmetrical, Wide lighting distribution, UGR 22. Light output of 2458lm with an efficacy of 126lm/W. Light source colour temperature 4000KK and CRI 85. Complete with DALI control gear and self test 3hr emergency. Nominal dimensions L1137 x W54 x H85mm. Finished in Grey.

#### **Physical details**

| Finish:    |  |  |
|------------|--|--|
| Length:    |  |  |
| Width:     |  |  |
| Height:    |  |  |
| IP Rating: |  |  |
|            |  |  |

RIDI

The details provided in this data sheet were prepared with due care but are still subject to error. We retain the right to make formal, technical and pricing changes. © 21/03/25 RIDI Lighting Ltd, Units 8 & 9 The Marshgate Centre, Harlow Business Park, Parkway, Harlow, Essex, CM19 5QP.