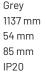

### **Specification text**

Recessed luminaire from the iline 4 family. Symmetrical, Wide lighting distribution, UGR 22. Light output of 2458lm with an efficacy of 126lm/W. Light source colour temperature 4000KK and CRI 85. Complete with DALI control gear and self test 3hr emergency. Nominal dimensions L1137 x W54 x H85mm. Finished in Grey.

#### **Physical details**

| Finish:    |  |  |
|------------|--|--|
| Length:    |  |  |
| Width:     |  |  |
| Height:    |  |  |
| IP Rating: |  |  |
|            |  |  |

RIDI

The details provided in this data sheet were prepared with due care but are still subject to error. We retain the right to make formal, technical and pricing changes. © 21/03/25 RIDI Lighting Ltd, Units 8 & 9 The Marshgate Centre, Harlow Business Park, Parkway, Harlow, Essex, CM19 5QP.