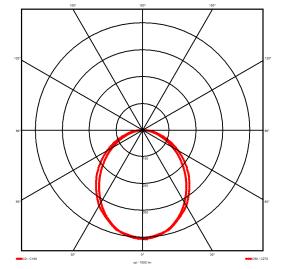

> 2458 lm 126 lm/W 19.5 W DALI 1-100% Yes 4000K K < 3 85

Symmetrical Wide 22

## Lighting performance

| Output lumens:                |
|-------------------------------|
| Efficacy:                     |
| Rated power:                  |
| Control gear:                 |
| Dimming range:                |
| DC Suitable:                  |
| Colour temperature:           |
| MacAdams                      |
| CRI:                          |
| Radiation pattern:            |
| Beam angle:                   |
| Unified glare rating (U.G.R): |