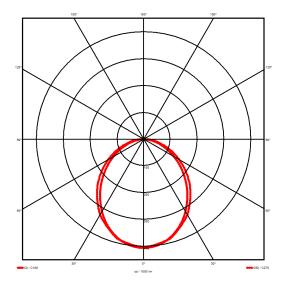

## **Specification text**

Pendant luminaire from the iline 4 family. Symmetrical, Wide lighting distribution, UGR 22. Light output of 3218Im with an efficacy of 125Im/W. Light source colour temperature 4000KK and CRI 85. Complete with DALI control gear. Nominal dimensions L1482 x W40 x H62mm. Finished in Grey.

## Grey 1482 mm 40 mm 62 mm IP20

Symmetrical Wide 22

RIDI

The details provided in this data sheet were prepared with due care but are still subject to error. We retain the right to make formal, technical and pricing changes. © 21/03/25 RIDI Lighting Ltd, Units 8 & 9 The Marshgate Centre, Harlow Business Park, Parkway, Harlow, Essex, CM19 5QP.