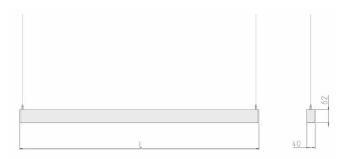

## **Specification text**

Pendant luminaire from the iline 4 family. Symmetrical, Wide lighting distribution, UGR 22. Light output of 3218Im with an efficacy of 125Im/W. Light source colour temperature 4000KK and CRI 85. Complete with DALI control gear. Nominal dimensions L1482 x W40 x H62mm. Finished in Grey.

#### **Physical details**

| Finish:    |  |
|------------|--|
| Length:    |  |
| Width:     |  |
| Height:    |  |
| IP Rating: |  |
|            |  |

## Grey 1482 mm 40 mm 62 mm IP20

Symmetrical Wide 22

RIDI

The details provided in this data sheet were prepared with due care but are still subject to error. We retain the right to make formal, technical and pricing changes. © 21/03/25 RIDI Lighting Ltd, Units 8 & 9 The Marshgate Centre, Harlow Business Park, Parkway, Harlow, Essex, CM19 5QP.