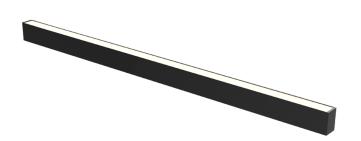

## Luminaire type

Product reference: IL4-S-1482-830M-DAD-MP-FB

Article Number: 97-IL400238
Product type: Surface Mount
Mounting type: Surface

Applications: Office, General and Retail

## **Specification text**

Surface Mount luminaire from the iline 4 family. Symmetrical, Wide lighting distribution, UGR 19. Light output of 2691lm with an efficacy of 105lm/W. Light source colour temperature 3000KK and CRI 85. Complete with DALI control gear. Nominal dimensions L1482 x W40 x H62mm. Finished in Black.

## **Physical details**

Finish: Black
Length: 1482 mm
Width: 40 mm
Height: 62 mm
IP Rating: IP20