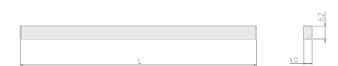

## **Physical details**

Finish: Black
Length: 1482 mm
Width: 40 mm
Height: 62 mm
IP Rating: IP20