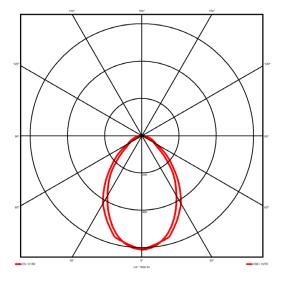

## **Lighting performance**

2691 lm Output lumens: 105 lm/W Efficacy: Rated power: 25.7 W Control gear: DALI Dimming range: 1-100% DC Suitable: Yes Colour temperature: 3000KK < 3 MacAdams CRI: 85

Radiation pattern: Symmetrical Beam angle: Wide
Unified glare rating (U.G.R): 19