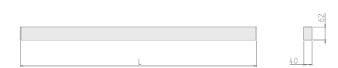

## **Physical details**

Finish: Black
Length: 1482 mm
Width: 40 mm
Height: 62 mm
IP Rating: IP20