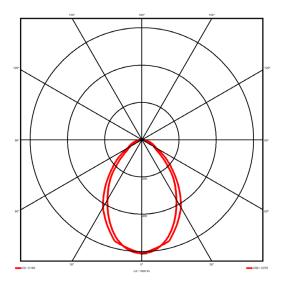

## **Lighting performance**

2691 lm Output lumens: 105 lm/W Efficacy: Rated power: 25.7 W Control gear: DALI Dimming range: 1-100% DC Suitable: Yes Colour temperature: 3000KK < 3 MacAdams CRI: 85

Radiation pattern: Symmetrical Beam angle: Wide
Unified glare rating (U.G.R): 19