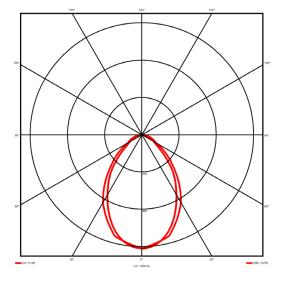

## **Lighting performance**

2691 lm Output lumens: 105 lm/W Efficacy: Rated power: 25.7 W Control gear: DALI Dimming range: 1-100% DC Suitable: Yes Colour temperature: 3000KK < 3 MacAdams CRI: 85

Radiation pattern: Symmetrical Beam angle: Wide
Unified glare rating (U.G.R): 19