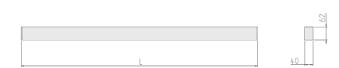

## Physical details

 Finish:
 Grey

 Length:
 1482 mm

 Width:
 40 mm

 Height:
 62 mm

 IP Rating:
 IP20