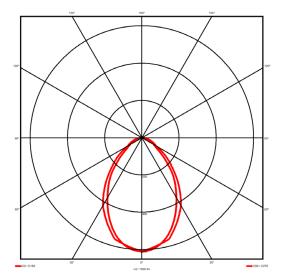

## **Lighting performance**

2691 lm Output lumens: 105 lm/W Efficacy: Rated power: 25.7 W Control gear: DALI Dimming range: 1-100% DC Suitable: Yes Colour temperature: 3000KK < 3 MacAdams 85 CRI:

Radiation pattern: Symmetrical Beam angle: Wide
Unified glare rating (U.G.R): 19