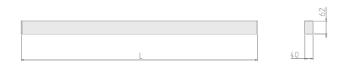

## **Physical details**

 Finish:
 Grey

 Length:
 1482 mm

 Width:
 40 mm

 Height:
 62 mm

 IP Rating:
 IP20