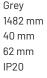

### **Specification text**

Surface Mount luminaire from the iline 4 family. Symmetrical, Wide lighting distribution, UGR 19. Light output of 2691lm with an efficacy of 105lm/W. Light source colour temperature 3000KK and CRI 85. Complete with DALI control gear and DALI test 3hr emergency. Nominal dimensions L1482 x W40 x H62mm. Finished in Grey.

#### **Physical details**

| Finish:    |  |
|------------|--|
| Length:    |  |
| Width:     |  |
| Height:    |  |
| IP Rating: |  |
|            |  |