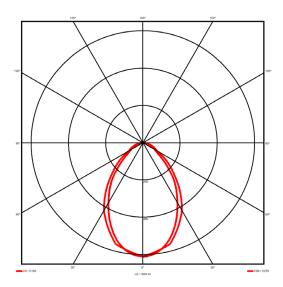

### **Specification text**

Surface Mount luminaire from the iline 4 family. Symmetrical, Wide lighting distribution, UGR 19. Light output of 2691lm with an efficacy of 105lm/W. Light source colour temperature 3000KK and CRI 85. Complete with DALI control gear and DALI test 3hr emergency. Nominal dimensions L1482 x W40 x H62mm. Finished in Grey.

> 2691 lm 105 lm/W 25.7 W DALI 1-100% Yes 3000K K < 3 85

Symmetrical Wide 19

#### Lighting performance

| Output lumens:                |
|-------------------------------|
| Efficacy:                     |
| Rated power:                  |
| 1                             |
| Control gear:                 |
| Dimming range:                |
| DC Suitable:                  |
| Colour temperature:           |
| MacAdams                      |
| CRI:                          |
| Radiation pattern:            |
| Beam angle:                   |
| Unified glare rating (U.G.R): |