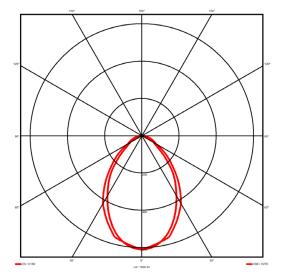

## **Lighting performance**

2691 lm Output lumens: 105 lm/W Efficacy: Rated power: 25.7 W Control gear: DALI Dimming range: 1-100% DC Suitable: Yes Colour temperature: 3000KK < 3 MacAdams 85 CRI:

Radiation pattern: Symmetrical Beam angle: Wide
Unified glare rating (U.G.R): 19