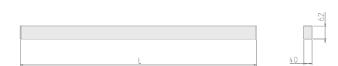

## **Physical details**

 Finish:
 Grey

 Length:
 1482 mm

 Width:
 40 mm

 Height:
 62 mm

 IP Rating:
 IP20