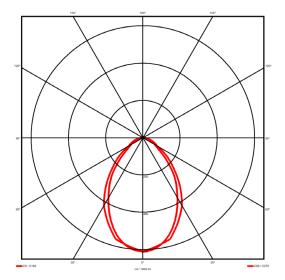

## **Lighting performance**

2774 lm Output lumens: 108 lm/W Efficacy: Rated power: 25.7 W Control gear: DALI Dimming range: 1-100% DC Suitable: Yes Colour temperature: 4000KK < 3 MacAdams CRI: 85

Radiation pattern: Symmetrical Beam angle: Wide
Unified glare rating (U.G.R): 19