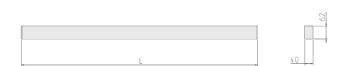

## Physical details

 Finish:
 Black

 Length:
 1482 mm

 Width:
 40 mm

 Height:
 62 mm

 IP Rating:
 IP20