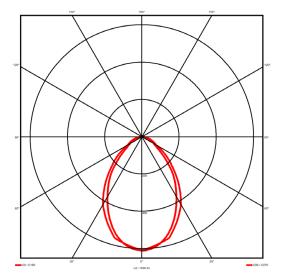

## **Lighting performance**

2774 lm Output lumens: 108 lm/W Efficacy: Rated power: 25.7 W Control gear: DALI Dimming range: 1-100% DC Suitable: Yes Colour temperature: 4000KK < 3 MacAdams CRI: 85

Radiation pattern: Symmetrical Beam angle: Wide
Unified glare rating (U.G.R): 19