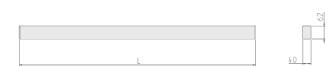

## **Physical details**

Finish: Black
Length: 1482 mm
Width: 40 mm
Height: 62 mm
IP Rating: IP20