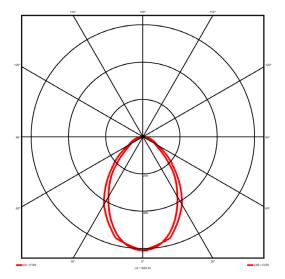

## **Lighting performance**

2774 lm Output lumens: 108 lm/W Efficacy: Rated power: 25.7 W Control gear: DALI Dimming range: 1-100% DC Suitable: Yes Colour temperature: 4000KK < 3 MacAdams CRI: 85

Radiation pattern: Symmetrical Beam angle: Wide
Unified glare rating (U.G.R): 19