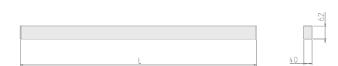

## **Specification text**

Surface Mount luminaire from the iline 4 family. Symmetrical, Wide lighting distribution, UGR 19. Light output of 2774lm with an efficacy of 108lm/W. Light source colour temperature 4000KK and CRI 85. Complete with DALI control gear. Nominal dimensions L1482 x W40 x H62mm. Finished in Grey.

## Physical details

 Finish:
 Grey

 Length:
 1482 mm

 Width:
 40 mm

 Height:
 62 mm

 IP Rating:
 IP20