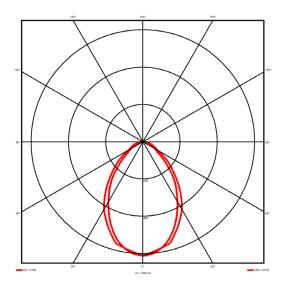

> 2774 lm 108 lm/W 25.7 W DALI 1-100% Yes 4000K K < 3 85

Symmetrical Wide 19

## Lighting performance

| Output lumens:                |
|-------------------------------|
| Efficacy:                     |
| Rated power:                  |
| Control gear:                 |
| Dimming range:                |
| DC Suitable:                  |
| Colour temperature:           |
| MacAdams                      |
| CRI:                          |
| Radiation pattern:            |
| Beam angle:                   |
| Unified glare rating (U.G.R): |