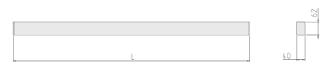

#### **Physical details**

| Finish:    |  |  |
|------------|--|--|
| Length:    |  |  |
| Width:     |  |  |
| Height:    |  |  |
| IP Rating: |  |  |
|            |  |  |

### **Specification text**

Surface Mount luminaire from the iline 4 family. Symmetrical, Wide lighting distribution, UGR 19. Light output of 2774Im with an efficacy of 108Im/W. Light source colour temperature 4000KK and CRI 85. Complete with DALI control gear and manual test 3hr emergency. Nominal dimensions L1482 x W40 x H62mm. Finished in Grey.