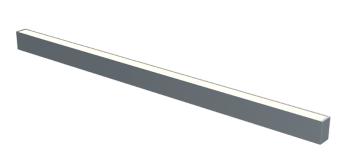

IL4-S-1482-840M-DAD-MP-FGED 97-IL400245ED Surface Mount Surface Office, General and Retail

### **Specification text**

Surface Mount luminaire from the iline 4 family. Symmetrical, Wide lighting distribution, UGR 19. Light output of 2774Im with an efficacy of 108Im/W. Light source colour temperature 4000KK and CRI 85. Complete with DALI control gear and DALI test 3hr emergency. Nominal dimensions L1482 x W40 x H62mm. Finished in Grey.

#### **Physical details**

| Finish:    |  |  |
|------------|--|--|
| Length:    |  |  |
| Width:     |  |  |
| Height:    |  |  |
| IP Rating: |  |  |
|            |  |  |