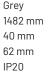

### **Specification text**

Surface Mount luminaire from the iline 4 family. Symmetrical, Wide lighting distribution, UGR 19. Light output of 2774Im with an efficacy of 108Im/W. Light source colour temperature 4000KK and CRI 85. Complete with DALI control gear and DALI test 3hr emergency. Nominal dimensions L1482 x W40 x H62mm. Finished in Grey.

#### **Physical details**

| Finish:    |  |  |
|------------|--|--|
| Length:    |  |  |
| Width:     |  |  |
| Height:    |  |  |
| IP Rating: |  |  |
|            |  |  |