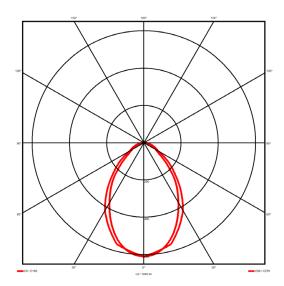

> 2774 lm 108 lm/W 25.7 W DALI 1-100% Yes 4000K K < 3 85

Symmetrical Wide 19

#### Lighting performance