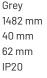

#### **Physical details**

| Finish:    |  |  |
|------------|--|--|
| Length:    |  |  |
| Width:     |  |  |
| Height:    |  |  |
| IP Rating: |  |  |
|            |  |  |

### **Specification text**

Surface Mount luminaire from the iline 4 family. Symmetrical, Wide lighting distribution, UGR 19. Light output of 2774Im with an efficacy of 108Im/W. Light source colour temperature 4000KK and CRI 85. Complete with DALI control gear and self test 3hr emergency. Nominal dimensions L1482  $x\,W40\,x$ H62mm. Finished in Grey.