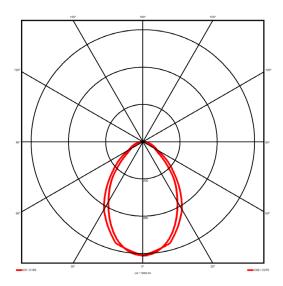

> 2774 lm 108 lm/W 25.7 W DALI 1-100% Yes 4000K K < 3 85

Symmetrical Wide 19

#### Lighting performance

| Output lumens:                |
|-------------------------------|
| Efficacy:                     |
| Rated power:                  |
| Control gear:                 |
| Dimming range:                |
| DC Suitable:                  |
| Colour temperature:           |
| MacAdams                      |
| CRI:                          |
| Radiation pattern:            |
| Beam angle:                   |
| Unified glare rating (U.G.R): |

### **Specification text**

Surface Mount luminaire from the iline 4 family. Symmetrical, Wide lighting distribution, UGR 19. Light output of 2774Im with an efficacy of 108Im/W. Light source colour temperature 4000KK and CRI 85. Complete with DALI control gear and self test 3hr emergency. Nominal dimensions L1482  $x\,W40\,x$ H62mm. Finished in Grey.