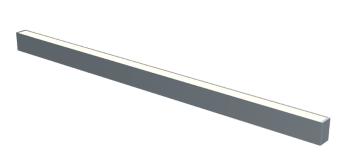

#### Luminaire type

| Product reference: |
|--------------------|
| Article Number:    |
| Product type:      |
| Mounting type:     |
| Applications:      |

IL4-S-1482-840M-DAD-MP-FGES 97-IL400245ES Surface Mount Surface Office, General and Retail

### **Specification text**

Surface Mount luminaire from the iline 4 family. Symmetrical, Wide lighting distribution, UGR 19. Light output of 2774Im with an efficacy of 108Im/W. Light source colour temperature 4000KK and CRI 85. Complete with DALI control gear and self test 3hr emergency. Nominal dimensions L1482  $x\,W40\,x$ H62mm. Finished in Grey.