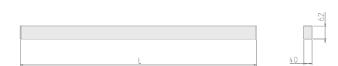

## Physical details

 Finish:
 Black

 Length:
 1482 mm

 Width:
 40 mm

 Height:
 62 mm

 IP Rating:
 IP20