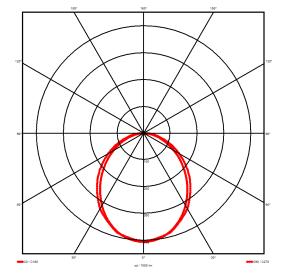

## **Lighting performance**

3121 lm Output lumens: Efficacy: 122 lm/W Rated power: 25.7 W Control gear: DALI Dimming range: 1-100% DC Suitable: Yes Colour temperature: 3000KK < 3 MacAdams CRI: 85

Radiation pattern: Symmetrical Beam angle: Wide Unified glare rating (U.G.R): 22