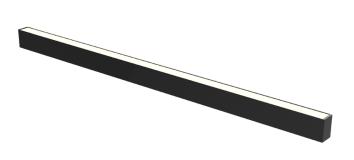

IL4-S-1482-830M-DAD-OP-FBES 97-IL400247ES Surface Mount Surface Office, General and Retail

### **Specification text**

Surface Mount luminaire from the iline 4 family. Symmetrical, Wide lighting distribution, UGR 22. Light output of 3121Im with an efficacy of 122Im/W. Light source colour temperature 3000KK and CRI 85. Complete with DALI control gear and self test 3hr emergency. Nominal dimensions L1482  $x\,W40\,x$ H62mm. Finished in Black.