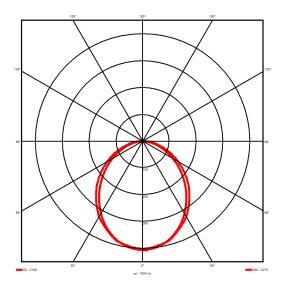

## Lighting performance

| Output lumens:                |
|-------------------------------|
| Efficacy:                     |
| Rated power:                  |
| Control gear:                 |
| Dimming range:                |
| DC Suitable:                  |
| Colour temperature:           |
| MacAdams                      |
| CRI:                          |
| Radiation pattern:            |
| Beam angle:                   |
| Unified glare rating (U.G.R): |

#### **Physical details**

| Finish:    |  |  |
|------------|--|--|
| Length:    |  |  |
| Width:     |  |  |
| Height:    |  |  |
| IP Rating: |  |  |
|            |  |  |

Symmetrical Wide 22

lightworks