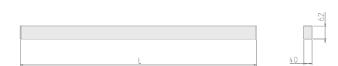

## Physical details

 Finish:
 Grey

 Length:
 1482 mm

 Width:
 40 mm

 Height:
 62 mm

 IP Rating:
 IP20