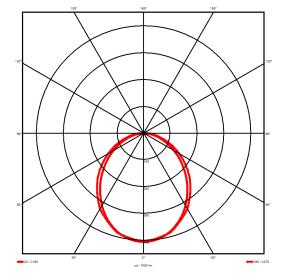

## **Lighting performance**

3121 lm Output lumens: Efficacy: 122 lm/W Rated power: 25.7 W Control gear: DALI Dimming range: 1-100% DC Suitable: Yes Colour temperature: 3000KK < 3 MacAdams CRI: 85

Radiation pattern: Symmetrical Beam angle: Wide Unified glare rating (U.G.R): 22