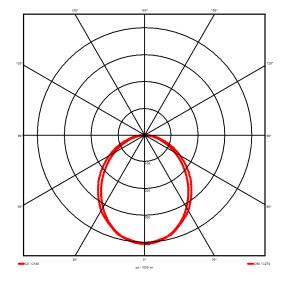

## **Lighting performance**

3121 lm Output lumens: Efficacy: 122 lm/W Rated power: 25.7 W Control gear: DALI Dimming range: 1-100% DC Suitable: Yes Colour temperature: 3000KK < 3 MacAdams 85 CRI:

Radiation pattern: Symmetrical Beam angle: Wide Unified glare rating (U.G.R): 22