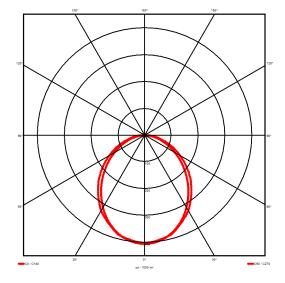

## **Lighting performance**

3218 lm Output lumens: 125 lm/W Efficacy: Rated power: 25.7 W Control gear: DALI Dimming range: 1-100% DC Suitable: Yes Colour temperature: 4000KK < 3 MacAdams CRI: 85

Radiation pattern: Symmetrical Beam angle: Wide Unified glare rating (U.G.R): 22