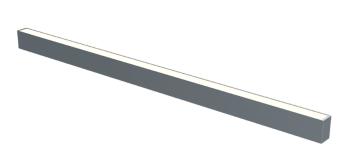

#### **Specification text**

Surface Mount luminaire from the iline 4 family. Symmetrical, Wide lighting distribution, UGR 22. Light output of 3218lm with an efficacy of 125lm/W. Light source colour temperature 4000KK and CRI 85. Complete with DALI control gear. Nominal dimensions L1482 x W40 x H62mm. Finished in Grey.

#### **Physical details**

| Finish:    |  |  |
|------------|--|--|
| Length:    |  |  |
| Width:     |  |  |
| Height:    |  |  |
| IP Rating: |  |  |
|            |  |  |

Symmetrical Wide 22

lightworks