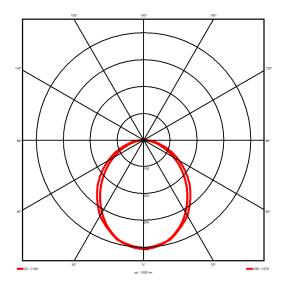

#### **Specification text**

Surface Mount luminaire from the iline 4 family. Symmetrical, Wide lighting distribution, UGR 22. Light output of 3218lm with an efficacy of 125lm/W. Light source colour temperature 4000KK and CRI 85. Complete with DALI control gear. Nominal dimensions L1482 x W40 x H62mm. Finished in Grey.

## Lighting performance

| Output lumens:                |
|-------------------------------|
| Efficacy:                     |
| Rated power:                  |
| Control gear:                 |
| Dimming range:                |
| DC Suitable:                  |
| Colour temperature:           |
| MacAdams                      |
| CRI:                          |
| Radiation pattern:            |
| Beam angle:                   |
| Unified glare rating (U.G.R): |