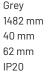

#### **Specification text**

Surface Mount luminaire from the iline 4 family. Symmetrical, Wide lighting distribution, UGR 22. Light output of 3218lm with an efficacy of 125lm/W. Light source colour temperature 4000KK and CRI 85. Complete with DALI control gear. Nominal dimensions L1482 x W40 x H62mm. Finished in Grey.

#### **Physical details**

| Finish:    |  |  |
|------------|--|--|
| Length:    |  |  |
| Width:     |  |  |
| Height:    |  |  |
| IP Rating: |  |  |
|            |  |  |

Symmetrical Wide 22

lightworks