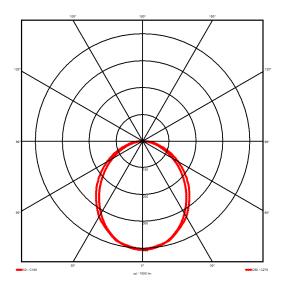

> 3218 lm 125 lm/W 25.7 W DALI 1-100% Yes 4000K K < 3 85

Symmetrical Wide 22

## Lighting performance

| Output lumens:                |
|-------------------------------|
| Efficacy:                     |
| Rated power:                  |
| Control gear:                 |
| Dimming range:                |
| DC Suitable:                  |
| Colour temperature:           |
| MacAdams                      |
| CRI:                          |
| Radiation pattern:            |
| Beam angle:                   |
| Unified glare rating (U.G.R): |