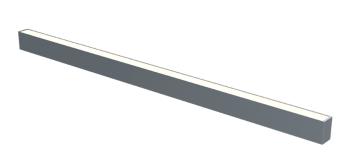

IL4-S-1482-840M-DAD-OP-FGE 97-IL400254E Surface Mount Surface Office, General and Retail

## **Specification text**

Surface Mount luminaire from the iline 4 family. Symmetrical, Wide lighting distribution, UGR 22. Light output of 3218Im with an efficacy of 125Im/W. Light source colour temperature 4000KK and CRI 85. Complete with DALI control gear and manual test 3hr emergency. Nominal dimensions L1482 x W40 x H62mm. Finished in Grey.

### **Physical details**

| Finish:    |  |  |
|------------|--|--|
| Length:    |  |  |
| Width:     |  |  |
| Height:    |  |  |
| IP Rating: |  |  |
|            |  |  |

lightworks

RIDI

The details provided in this data sheet were prepared with due care but are still subject to error. We retain the right to make formal, technical and pricing changes. © 21/03/25 RIDI Lighting Ltd, Units 8 & 9 The Marshgate Centre, Harlow Business Park, Parkway, Harlow, Essex, CM19 5QP.