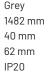

IL4-S-1482-840M-DAD-OP-FGE 97-IL400254E Surface Mount Surface Office, General and Retail

## **Specification text**

Surface Mount luminaire from the iline 4 family. Symmetrical, Wide lighting distribution, UGR 22. Light output of 3218Im with an efficacy of 125Im/W. Light source colour temperature 4000KK and CRI 85. Complete with DALI control gear and manual test 3hr emergency. Nominal dimensions L1482 x W40 x H62mm. Finished in Grey.

### **Physical details**

| Finish:    |  |  |
|------------|--|--|
| Length:    |  |  |
| Width:     |  |  |
| Height:    |  |  |
| IP Rating: |  |  |
|            |  |  |

lightworks

RIDI

The details provided in this data sheet were prepared with due care but are still subject to error. We retain the right to make formal, technical and pricing changes. © 21/03/25 RIDI Lighting Ltd, Units 8 & 9 The Marshgate Centre, Harlow Business Park, Parkway, Harlow, Essex, CM19 5QP.