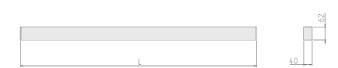

## **Physical details**

 Finish:
 Grey

 Length:
 1482 mm

 Width:
 40 mm

 Height:
 62 mm

 IP Rating:
 IP20