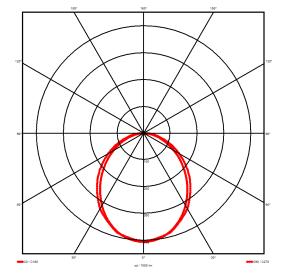

## **Lighting performance**

3218 lm Output lumens: 125 lm/W Efficacy: Rated power: 25.7 W Control gear: DALI Dimming range: 1-100% DC Suitable: Yes Colour temperature: 4000KK < 3 MacAdams CRI: 85

Radiation pattern: Symmetrical Beam angle: Wide Unified glare rating (U.G.R): 22