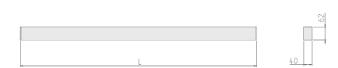

## Physical details

 Finish:
 Grey

 Length:
 1482 mm

 Width:
 40 mm

 Height:
 62 mm

 IP Rating:
 IP20