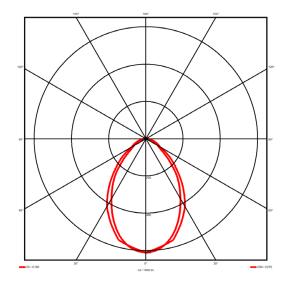

## Lighting performance

2691 lm Output lumens: 105 lm/W Efficacy: Rated power: 25.7 W Control gear: DALI Dimming range: 1-100% DC Suitable: Yes Colour temperature: 3000KK < 3 MacAdams CRI: 85

Radiation pattern: Symmetrical Beam angle: Wide
Unified glare rating (U.G.R): 19