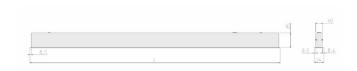

## **Specification text**

Recessed luminaire from the iline 4 family. Symmetrical, Wide lighting distribution, UGR 19. Light output of 2691lm with an efficacy of 105lm/W. Light source colour temperature 3000KK and CRI 85. Complete with DALI control gear. Nominal dimensions L1487 x W54 x H85mm. Finished in White.

## **Physical details**

Finish: White
Length: 1487 mm
Width: 54 mm
Height: 85 mm
IP Rating: IP20