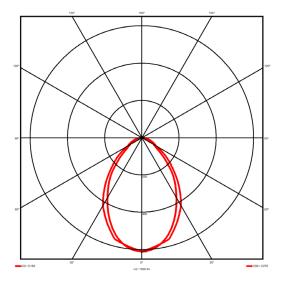

## Lighting performance

2691 lm Output lumens: 105 lm/W Efficacy: Rated power: 25.7 W Control gear: DALI Dimming range: 1-100% DC Suitable: Yes Colour temperature: 3000KK < 3 MacAdams CRI: 85

Radiation pattern: Symmetrical Beam angle: Wide
Unified glare rating (U.G.R): 19