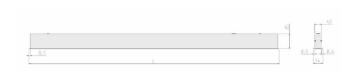

## **Specification text**

Recessed luminaire from the iline 4 family. Symmetrical, Wide lighting distribution, UGR 19. Light output of 2691lm with an efficacy of 105lm/W. Light source colour temperature 3000KK and CRI 85. Complete with DALI control gear and manual test 3hr emergency. Nominal dimensions L1487 x W54 x H85mm. Finished in White.

## **Physical details**

Finish: White
Length: 1487 mm
Width: 54 mm
Height: 85 mm
IP Rating: IP20