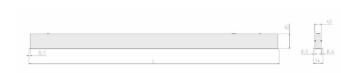

## **Specification text**

Recessed luminaire from the iline 4 family. Symmetrical, Wide lighting distribution, UGR 19. Light output of 2691lm with an efficacy of 105lm/W. Light source colour temperature 3000KK and CRI 85. Complete with DALI control gear and DALI test 3hr emergency. Nominal dimensions L1487 x W54 x H85mm. Finished in White.

## **Physical details**

Finish: White
Length: 1487 mm
Width: 54 mm
Height: 85 mm
IP Rating: IP20