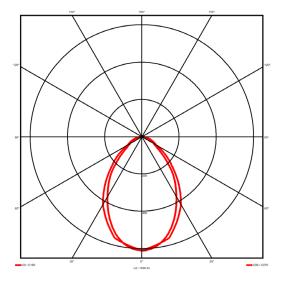

## Lighting performance

2691 lm Output lumens: 105 lm/W Efficacy: Rated power: 25.7 W Control gear: DALI Dimming range: 1-100% DC Suitable: Yes Colour temperature: 3000KK < 3 MacAdams CRI: 85

Radiation pattern: Symmetrical Beam angle: Wide
Unified glare rating (U.G.R): 19